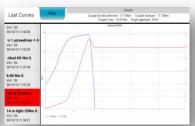

One Too has recently developed a mechanical click extension, which provides a distinctive "Click" when reaching the pre-set torque value.

Tightening OK

Details of tightening results

**Tightening NOK** 

Recorded curves

#### **Traceability and Quality:**

Saves up to 9 999 programs Immediate results analysis Results and Curves filtered Saves the last 100 000 tightening results Saves the last 1 000 curves