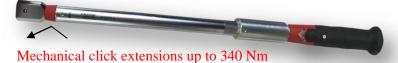

One Too has recently developed a mechanical click extension, which provides a distinctive "Click" when reaching the pre-set torque value.

Tightening OK

Details of tightening results

**Tightening NOK** 

Recorded curves