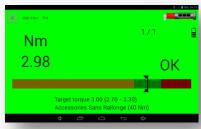

One Too has recently developed a mechanical click extension, which provides a distinctive "Click" when reaching the pre-set torque value.

Tightening OK

Details of tightening results

**Tightening NOK** 

Recorded curves