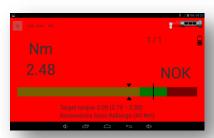

One Too has recently developed a mechanical click extension, which provides a distinctive "Click" when reaching the pre-set torque value.

Tightening OK

Details of tightening results

**Tightening NOK** 

Recorded curves